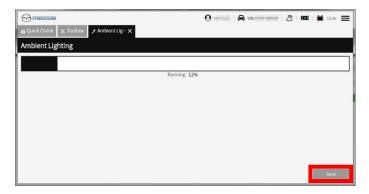

9. Check the vehicle ignition status is on, and click "Next" button. (Do not engine run)

10. The screen below will appear. Please wait until the execution is completed.

11. Activation is completed when the following screen display appears.