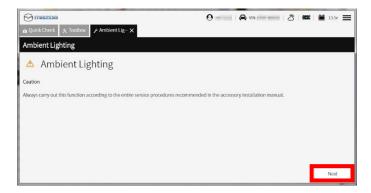

5. Select "Toolbox" tab and Click on to expand the item "Accessory".

6. Click "Ambient Lighting" side button.

7. Follow the message displayed on the screen and proceed with activation and click "Next".

8. Select "ACTIVATION" and click "Next".