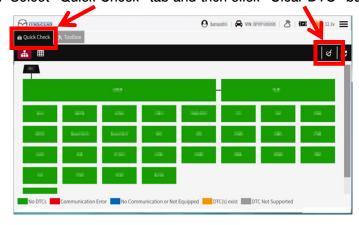

13. Select "Quick Check" tab and then click "Clear DTC" button.

14. Please check all the inspection items described on the installation inspection sheet and check that there is no abnormality.

The registration procedure is over.