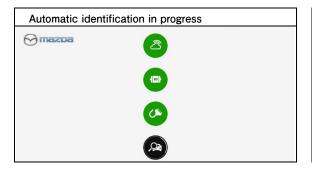

<sup>\*</sup> Please connect to the network at all times while performing procedure.

4. Automatic identification is started. If the vehicle is a non-MDARS compliant model, IDS will start up. Please refer to the MDARS User's Guide for details such as when a vehicle cannot be identified.