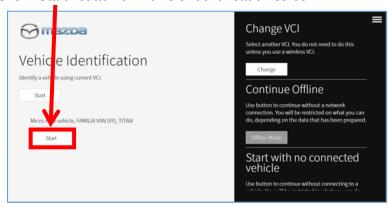

- Connect M-MDS to diagnosis connecter.
   Please also refer to MDARS User's Guide for details such as connection procedure.
- 2. Log-in MGSS and then click "Launch M-MDS" button.

3. Click "Start" button on Vehicle Identification screen.