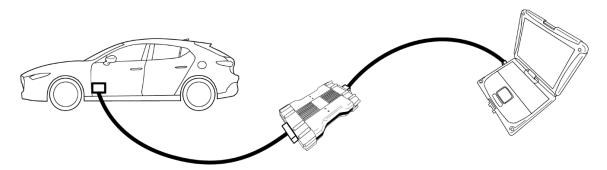

- Connect M-MDS to diagnosis connecter.
   Please also refer to MDARS User's Guide for details such as connection procedure.
- 2. Log-in MGSS and then click "Launch M-MDS" button.

3. Click "Start" button on Vehicle Identification screen.