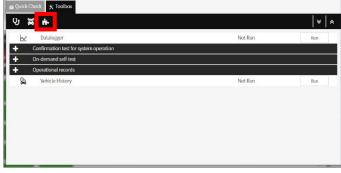

5. Select "Toolbox" tab and Click on to expand the item "Accessory".

6. Click "Ambient Lighting" side button.

7. Follow the message displayed on the screen and proceed with activation and click "Next".

8. Select "ACTIVATION" and click "Next".