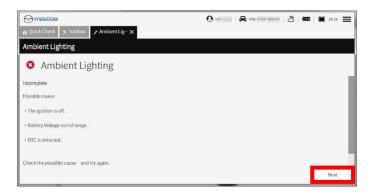

Please click "next" to finish. Continue to follow the installation instructions.

12. When the screen displayed below appears, it is not activated.

Please check the condition of the vehicle, address the cause and repeat activation.