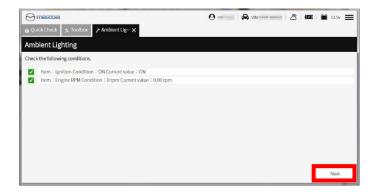

9. Check the vehicle ignition status is on, and click "Next" button. (Do not engine run)

10. The screen below will appear. Please wait until the execution is completed.

11. Activation is completed when the following screen display appears.