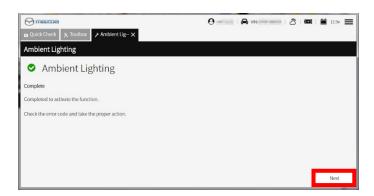

9. Check the vehicle ignition status is on, and click "Next" button. (Do not engine run)

10. The screen below will appear. Please wait until the execution is completed.

11. Activation is completed when the following screen display appears.