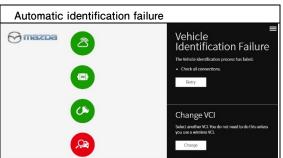

<sup>\*</sup> Please connect to the network at all times while performing procedure.

4. Automatic identification is started. If the vehicle is a non-MDARS compliant model, IDS will start up. Please refer to the MDARS User's Guide for details such as when a vehicle cannot be identified.