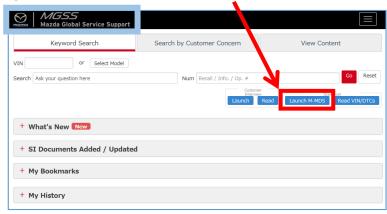

- Connect M-MDS to diagnosis connecter.
   Please also refer to MDARS User's Guide for details such as connection procedure.
- 2. Log-in MGSS and then click "Launch M-MDS" button.

3. Click "Start" button on Vehicle Identification screen.