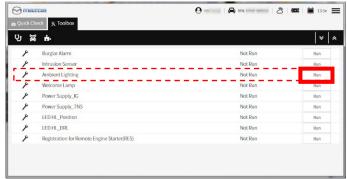

5. Select "Toolbox" tab and Click on to expand the item "Accessory".

6. Click "Ambient Lighting" side button.

7. Follow the message displayed on the screen and proceed with activation and click "Next".

8. Select "ACTIVATION" and click "Next".