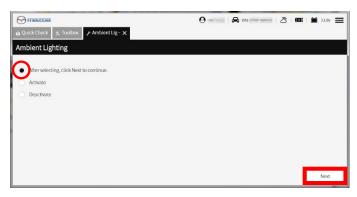

5. Select "Toolbox" tab and Click on to expand the item "Accessory".

6. Click "Ambient Lighting" side button.

7. Follow the message displayed on the screen and proceed with activation and click "Next".

8. Select "ACTIVATION" and click "Next".