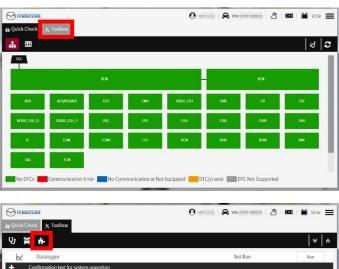

5. Select "Toolbox" tab and Click on to expand the item "Accessory".

6. Click "Ambient Lighting" side button.

7. Follow the message displayed on the screen and proceed with activation and click "Next".

8. Select "ACTIVATION" and click "Next".